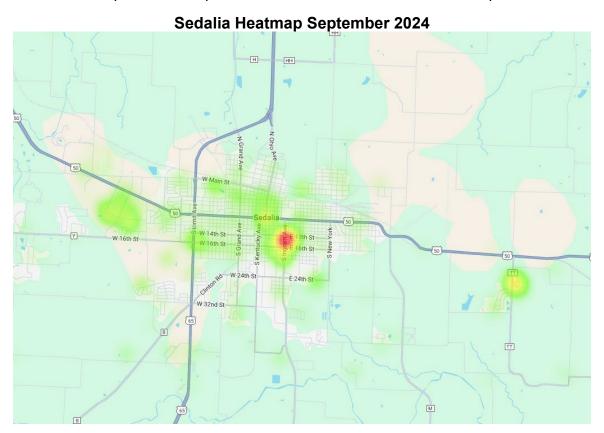

#### II. Operations

- 1. Call Volume for October 2024 (attached)
  - i. YTD Call Volume as of October 31, 2024

Pettis: 7886
 Windsor: 940

- 2. Major Equipment: Nothing to Report
- 3. Building and Grounds:
  - i. As of this writing the construction is nearly complete with the Station 2 bedroom project.
  - ii. The awning project for Station 1 will begin shortly.
- 4. Vehicle/Equipment Maintenance:
  - i. New Command 1 is placed in service.
  - ii. Regular preventative maintenance preformed.
- 5. Vehicle mileage as of October 31, see below.