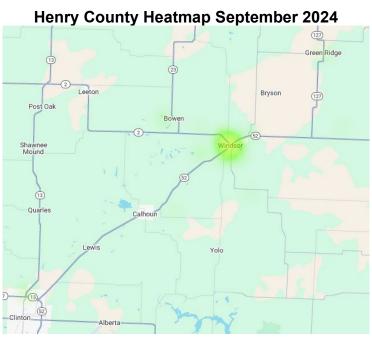

#### II. Operations

- 1. Call Volume for October 2024 (attached)
  - i. YTD Call Volume as of October 31, 2024

Pettis: 7886
 Windsor: 940

- 2. Major Equipment: Nothing to Report
- 3. Building and Grounds:
  - i. As of this writing the construction is nearly complete with the Station 2 bedroom project.
  - ii. The awning project for Station 1 will begin shortly.
- 4. Vehicle/Equipment Maintenance:
  - i. New Command 1 is placed in service.
  - ii. Regular preventative maintenance preformed.
- 5. Vehicle mileage as of October 31, see below.