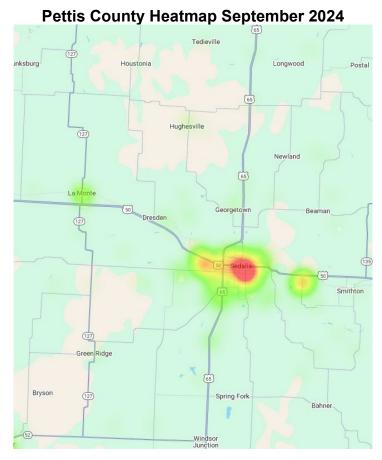

#### II. Operations

- 1. Call Volume for October 2024 (attached)
  - i. YTD Call Volume as of October 31, 2024

Pettis: 7886
 Windsor: 940

- 2. Major Equipment: Nothing to Report
- 3. Building and Grounds:
  - i. As of this writing the construction is nearly complete with the Station 2 bedroom project.
  - ii. The awning project for Station 1 will begin shortly.
- 4. Vehicle/Equipment Maintenance:
  - i. New Command 1 is placed in service.
  - ii. Regular preventative maintenance preformed.
- 5. Vehicle mileage as of October 31, see below.