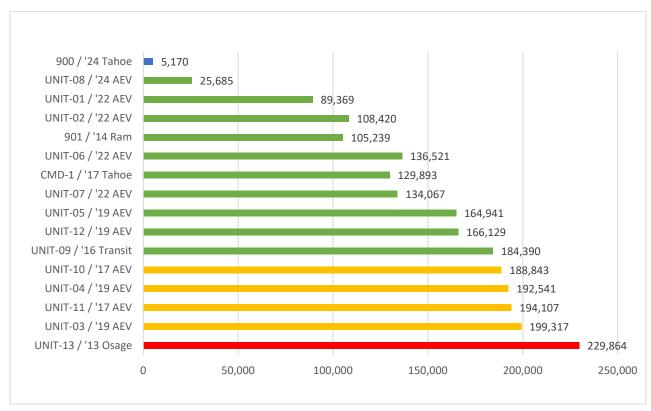

#### II. Operations

- 1. Call Volume for October 2024 (attached)
  - i. YTD Call Volume as of October 31, 2024

Pettis: 7886
 Windsor: 940

- 2. Major Equipment: Nothing to Report
- 3. Building and Grounds:
  - i. As of this writing the construction is nearly complete with the Station 2 bedroom project.
  - ii. The awning project for Station 1 will begin shortly.
- 4. Vehicle/Equipment Maintenance:
  - i. New Command 1 is placed in service.
  - ii. Regular preventative maintenance preformed.
- 5. Vehicle mileage as of October 31, see below.