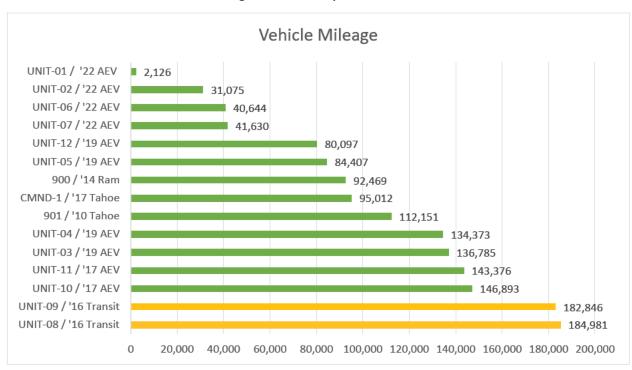

#### I. Operations

- 1. Call Volume through 30 September 2022 (attached)
- 2. Operational changes: none pending
- 3. Major equipment: McGrath Video Laryngoscopes placed in service
- 4. Work-related accidents / Worker's Compensation: none pending
- Vehicle/Equipment Maintenance (including radios)
  - i. Projects or repairs:
    - 1. Unit 11 back in service
  - ii. Vehicle mileage as of 30 September 2022