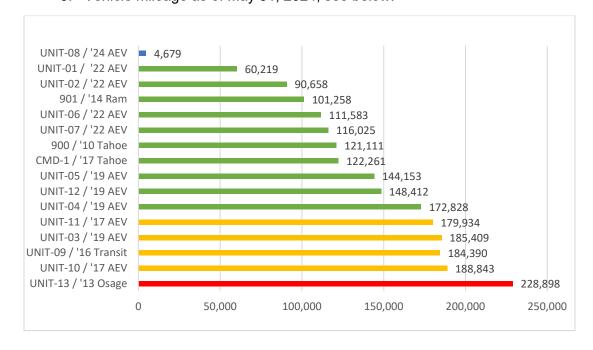

#### II. Operations

- 1. Call Volume for May 2024 (attached)
  - i. YTD Call Volume as of May 31, 2024
    - 1. Pettis: 3036
    - 2. Windsor: 357
- 2. Major Equipment:
  - All Zoll equipment was placed in service on June 1. Thank you to everyone that made sure the changeover happened without any major issues.
- 3. Building and Grounds:
  - i. AC repair at Headquarters is ongoing.
- 4. Vehicle/Equipment Maintenance:
  - i. Transmission repair on Unit 13 is underway.
  - ii. Parts for the instrument cluster on Unit 2 did not resolve the problem, it is back at Rick Ball Ford.
- 5. Vehicle mileage as of May 31, 2024, see below.