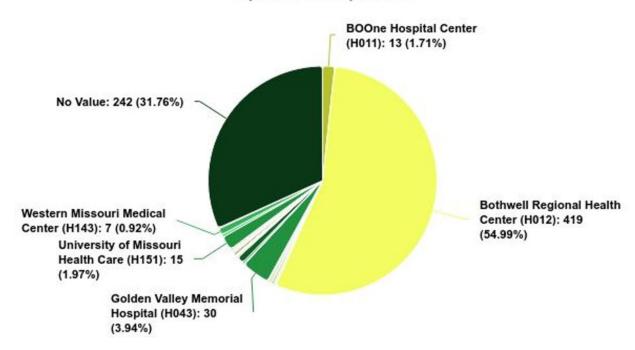

e instrument cluster on Unit 2 did not resolve the problem, it is back at Rick Ball Ford.
- 5. Vehicle mileage as of May 31, 2024, see below.



3

#### III. Education

- 1. Continuing Zoll training and recert classes have been completed during the month of May and beginning of June.
- 2. EMT Class is underway. Total of 13 students.

May 2024 Sedalia Heat Map

MO765

MO765

MO 765

MO 765

MO 765

MO 8

MO 90

M

May 2024 Countywide Heat Map



4

## Incidents by Complaint Reported to Dispatch (Top 20)

May 01, 2024 12:00 AM to May 31, 2024 11:59 PM



### Incidents by Location Type (Top 10)

May 01, 2024 to May 31, 2024



5

Page 3 of 5

#### Incidents by Reason for Choosing Destination (Top 15)

May 01, 2024 to May 31, 2024



## Transports by Destination

May 01, 2024 to May 31, 2024



6



## Incidents by Day and Hour

May 01, 2024 12:00 AM to May 31, 2024 11:59 PM

| Sunday    | 5 | 3 | 7 | 5 | 2 | 3 | 1 | 3  | 4  | 3  | 4  | 7  | 3  | 5  | 5  | 6  | 2  | 7  | 7  | 8 | 2 | 5  | 7 | 1  |
|-----------|---|---|---|---|---|---|---|----|----|----|----|----|----|----|----|----|----|----|----|---|---|----|---|----|
| Monday    | 5 | 6 | 0 | 5 | 5 | 4 | 5 | 3  | 7  | 10 | 5  | 9  | 2  | 12 | 9  | 8  | 8  | 10 | 4  | 8 | 8 | 5  | 4 | 6  |
| Tuesday   | 4 | 6 | 3 | 4 | 3 | 3 | 7 | 1  | 3  | 8  | 4  | 15 | 5  | 8  | 8  | 6  | 10 | 11 | 6  | 5 | 4 | 9  | 5 | 2  |
| Wednesday | 7 | 7 | 5 | 3 | 6 | 2 | 5 | 11 | 10 | 11 | 9  | 12 | 4  | 7  | 6  | 4  | 9  | 7  | 7  | 6 | 4 | 16 | 5 | 12 |
| Thursday  | 4 | 5 | 2 | 5 | 1 | 4 | 2 | 1  | 5  | 6  | 5  | 15 | 12 | 10 | 6  | 12 | 6  | 8