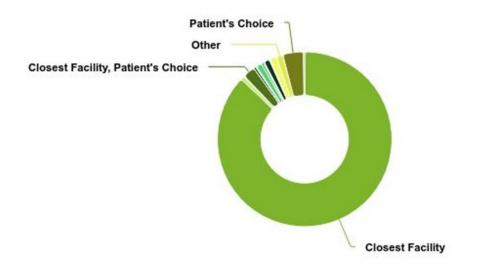

#### Incidents by Reason for Choosing Destination (Top 15)

May 01, 2024 to May 31, 2024