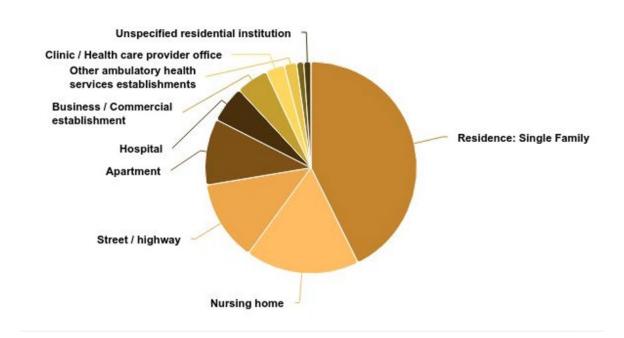

### Incidents by Location Type (Top 10)

May 01, 2024 to May 31, 2024

5

Page 3 of 5