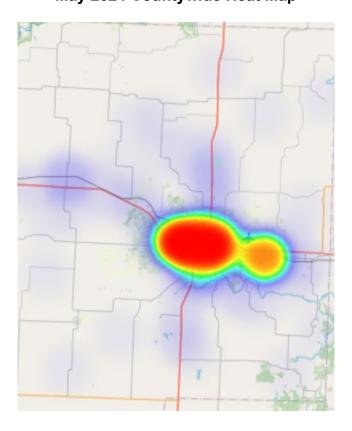

#### III. Education

- 1. Continuing Zoll training and recert classes have been completed during the month of May and beginning of June.
- 2. EMT Class is underway. Total of 13 students.

May 2024 Sedalia Heat Map

May 2024 Countywide Heat Map

4