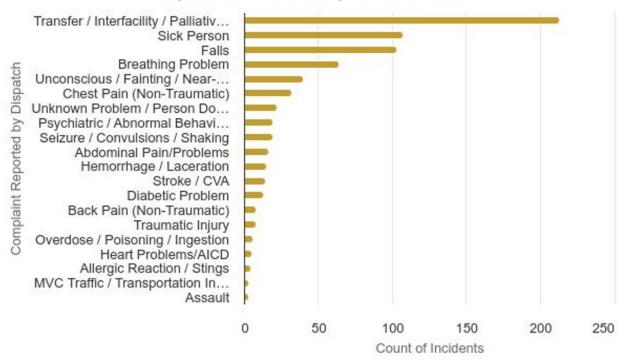

## Incidents by Complaint Reported to Dispatch (Top 20)

May 01, 2024 12:00 AM to May 31, 2024 11:59 PM