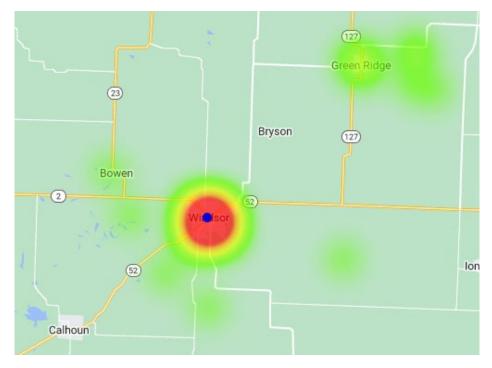

2. Windsor: 557
- 2. Major Equipment:
  - i. All Zoll equipment was placed in service on June 1. Thank you to everyone that made sure the changeover happened without any major issues.
- 3. Building and Grounds:
  - i. AC repair at Headquarters is completed.
- 4. Vehicle/Equipment Maintenance:
  - i. Parts for the instrument cluster on Unit 2 did not resolve the problem, this unit has now been taken to Warrensburg Ford to hopefully resolve the issue



5. Vehicle mileage as of June 30, 2024, see below.

### III. Education

- 1. See Attached Press Release.
- 2. EMT Class is ongoing, nothing to report.
- 3. Starting the selection process to send two EMT's to Paramedic School. The next program is set to start in September.





June 2024 Sedalia Heat Map

June 2024 Countywide Heat Map











### June 2024 Destination Count

| Hospital                                               | PCR Count |
|--------------------------------------------------------|-----------|
| Barnes-Jewish Hospital                                 | 2         |
| Boone Hospital Center                                  | 48        |
| Bothwell Regional Health Center                        | 369       |
| Capital Region Medical Center                          | 4         |
| Cass Regional Medical Center                           | 1         |
| Centerpoint Medical Center                             | 6         |
| Centerpointe Hospital Of Columbia                      | 1         |
| Children's Mercy Hospital                              | 2         |
| Fitzgibbon Hospital