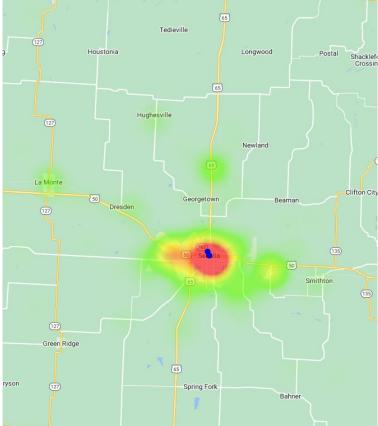

- 2. Windsor: 557
- 2. Major Equipment:
  - i. All Zoll equipment was placed in service on June 1. Thank you to everyone that made sure the changeover happened without any major issues.
- 3. Building and Grounds:
  - i. AC repair at Headquarters is completed.
- 4. Vehicle/Equipment Maintenance:
  - i. Parts for the instrument cluster on Unit 2 did not resolve the problem, this unit has now been taken to Warrensburg Ford to hopefully resolve the issue



5. Vehicle mileage as of June 30, 2024, see below.

### III. Education

- 1. See Attached Press Release.
- 2. EMT Class is ongoing, nothing to report.
- 3. Starting the selection process to send two EMT's to Paramedic School. The next program is set to start in September.





June 2024 Sedalia Heat Map

June 2024 Countywide Heat Map











### June 2024 Destination Count

| Hospital                                               | PCR Count |
|--------------------------------------------------------|-----------|
| Barnes-Jewish Hospital                                 | 2         |
| Boone Hospital Center                                  | 48        |
| Bothwell Regional Health Center                        | 369       |
| Capital Region Medical Center                          | 4         |
| Cass Regional Medical Center                           | 1         |
| Centerpoint Medical Center                             | 6         |
| Centerpointe Hospital Of Columbia                      | 1         |
| Children's Mercy Hospital                              | 2         |
| Fitzgibbon Hospital