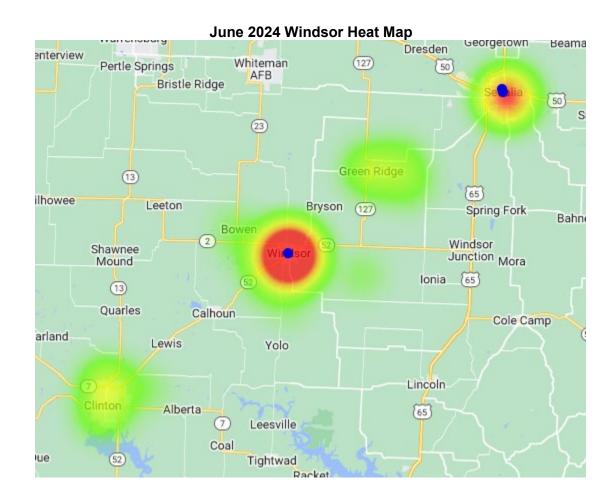

- 2. Windsor: 557
- 2. Major Equipment:
  - i. All Zoll equipment was placed in service on June 1. Thank you to everyone that made sure the changeover happened without any major issues.
- 3. Building and Grounds:
  - i. AC repair at Headquarters is completed.
- 4. Vehicle/Equipment Maintenance:
  - i. Parts for the instrument cluster on Unit 2 did not resolve the problem, this unit has now been taken to Warrensburg Ford to hopefully resolve the issue



5. Vehicle mileage as of June 30, 2024, see below.

### III. Education

- 1. See Attached Press Release.
- 2. EMT Class is ongoing, nothing to report.
- 3. Starting the selection process to send two EMT's to Paramedic School. The next program is set to start in September.





June 2024 Sedalia Heat Map

June 2024 Countywide Heat Map











### June 2024 Destination Count

| Hospital                                               | PCR Count |
|--------------------------------------------------------|-----------|
| Barnes-Jewish Hospital                                 | 2         |
| Boone Hospital Center                                  | 48        |
| Bothwell Regional Health Center                        | 369       |
| Capital Region Medical Center                          | 4         |
| Cass Regional Medical Center                           | 1         |
| Centerpoint Medical Center                             | 6         |
| Centerpointe Hospital Of Columbia                      | 1         |
| Children's Mercy Hospital                              | 2         |
| Fitzgibbon Hospital