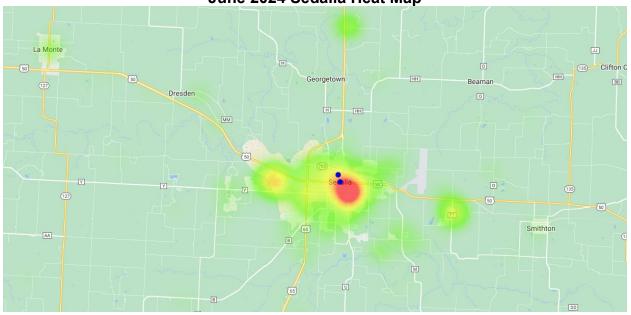

i. YTD Call Volume as of June 30, 2024
    - 1. Pettis: 5222
    - 2. Windsor: 557
- 2. Major Equipment:
  - i. All Zoll equipment was placed in service on June 1. Thank you to everyone that made sure the changeover happened without any major issues.
- 3. Building and Grounds:
  - i. AC repair at Headquarters is completed.
- 4. Vehicle/Equipment Maintenance:
  - i. Parts for the instrument cluster on Unit 2 did not resolve the problem, this unit has now been taken to Warrensburg Ford to hopefully resolve the issue



5. Vehicle mileage as of June 30, 2024, see below.

### III. Education

- 1. See Attached Press Release.
- 2. EMT Class is ongoing, nothing to report.
- 3. Starting the selection process to send two EMT's to Paramedic School. The next program is set to start in September.





June 2024 Sedalia Heat Map

June 2024 Countywide Heat Map











### June 2024 Destination Count

| Hospital                                               | PCR Count |
|--------------------------------------------------------|-----------|
| Barnes-Jewish Hospital                                 | 2         |
| Boone Hospital Center                                  | 48        |
| Bothwell Regional Health Center                        | 369       |
| Capital Region Medical Center                          | 4         |
| Cass Regional Medical Center                           | 1         |
| Centerpoint Medical Center                             | 6         |
| Centerpointe Hospital Of Columbia                      | 1         |
| Children's Mercy Hospital