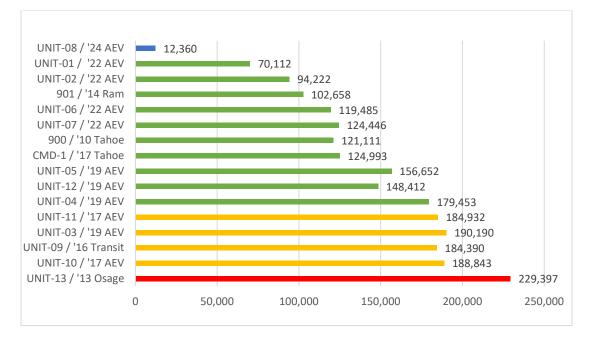

400 S. Kentucky St. Sedalia Mo. 65301.

Nick Gerke

Chairman

Submitted by Katie Patrick- Administrative Assistant/ Board Rapporteur



### July 9, 2024

### I. Administration

1. See Attached Legislative Update

### II. Operations

- 1. Call Volume for June 2024 (attached)
  - i. YTD Call Volume as of June 30, 2024
    - 1. Pettis: 5222
    - 2. Windsor: 557
- 2. Major Equipment:
  - i. All Zoll equipment was placed in service on June 1. Thank you to everyone that made sure the changeover happened without any major issues.
- 3. Building and Grounds:
  - i. AC repair at Headquarters is completed.
- 4. Vehicle/Equipment Maintenance:
  - i. Parts for the instrument cluster on Unit 2 did not resolve the problem, this unit has now been taken to Warrensburg Ford to hopefully resolve the issue



5. Vehicle mileage as of June 30, 2024, see below.

### III. Education

- 1. See Attached Press Release.
- 2. EMT Class is ongoing, nothing to report.
- 3. Starting the selection process to send two EMT's to Paramedic School. The next program is set to start in September.





June 2024 Sedalia Heat Map

June 2024 Countywide Heat Map











### June 2024 Destination Count

| Hospital                                               | PCR Count |
|--------------------------------------------------------|-----------|
| Barnes-Jewish Hospital                                 | 2         |
| Boone Hospital Center                                  | 48        |
| Bothwell Regional Health Center                        | 369       |
| Capital Region Medical Center                          | 4